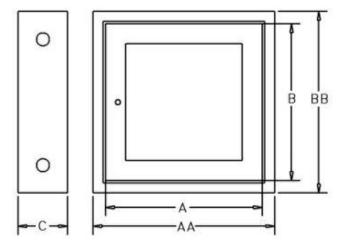

Options for Finish: White, Red

Options for Glass: 1/4" Doulite

Options for Mount: Surface, Recessed

**Options for Door:** Glass

**Dimensions:** 

| A = 30"  |
|----------|
| B = 30"  |
| C = 6"   |
| AA = 34" |
| BB = 34" |
|          |